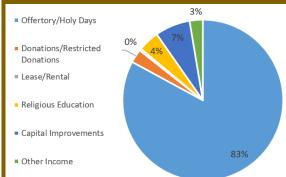

#### 23-24 Fiscal Year Income

#### Statement of Revenue & Expenses

|                                                                                                                                              | 2022-2023<br>Actual<br>6/30/2023                                                 | 2023-2024<br>Actual<br>6/30/2024                                                               | Variance                                                                                                                                            |
|----------------------------------------------------------------------------------------------------------------------------------------------|----------------------------------------------------------------------------------|------------------------------------------------------------------------------------------------|-----------------------------------------------------------------------------------------------------------------------------------------------------|
| Income                                                                                                                                       |                                                                                  |                                                                                                | :                                                                                                                                                   |
| Offertory/Holy Days                                                                                                                          | \$ 1,071,056.56                                                                  | \$ 1,023,377.33                                                                                | \$ (47,679.23)                                                                                                                                      |
| Donations/Restricted Donations                                                                                                               | 20,415.50                                                                        | 33,528.01                                                                                      | \$ 13,112.51                                                                                                                                        |
| Lease/Rental                                                                                                                                 | 2,084.30                                                                         | 5,109.25                                                                                       | \$ 3,024.95                                                                                                                                         |
| <b>Religious Education</b>                                                                                                                   | 49,008.75                                                                        | 52,408.50                                                                                      | \$ 3,399.75                                                                                                                                         |
| Capital Improvements                                                                                                                         | 44,704.32                                                                        | 87,307.08                                                                                      | \$ 42,602.76                                                                                                                                        |
| Other Income                                                                                                                                 | 55,937.90                                                                        | 32,653.83                                                                                      | \$ (23,284.07)                                                                                                                                      |
| Total Income                                                                                                                                 | \$1,243,207.33                                                                   | \$1,234,384.00                                                                                 | (\$8,823.33)                                                                                                                                        |
|                                                                                                                                              | 2022-2023<br>Actual                                                              | 2023-2024<br>Actual                                                                            | ¥7. •                                                                                                                                               |
|                                                                                                                                              | 6/30/2023                                                                        | 6/30/2024                                                                                      | Variance                                                                                                                                            |
| Expenses                                                                                                                                     | 6/30/2023                                                                        |                                                                                                | Variance <u>-</u>                                                                                                                                   |
| <b>Expenses</b><br>Liturgy                                                                                                                   | <b>6/30/2023</b><br>\$209,847.59                                                 |                                                                                                | \$ (66,705.76)                                                                                                                                      |
| •                                                                                                                                            |                                                                                  | 6/30/2024                                                                                      |                                                                                                                                                     |
| Liturgy                                                                                                                                      | \$209,847.59                                                                     | <b>6/30/2024</b><br>\$143,141.83                                                               | \$ (66,705.76)                                                                                                                                      |
| Liturgy<br>Religious Education                                                                                                               | 209,847.59<br>162,391.07                                                         | <b>6/30/2024</b><br>\$143,141.83<br>187,846.18                                                 | \$ (66,705.76)<br>\$ 25,455.11                                                                                                                      |
| Liturgy<br>Religious Education<br>Administrative & General                                                                                   | 209,847.59<br>162,391.07<br>259,476.55                                           | <b>6/30/2024</b><br>\$143,141.83<br>187,846.18<br>258,936.58                                   | \$ (66,705.76)<br>\$ 25,455.11<br>\$ (539.97)                                                                                                       |
| Liturgy<br>Religious Education<br>Administrative & General<br>Buildings/Facilities/Utilities                                                 | 209,847.59<br>162,391.07<br>259,476.55<br>266,293.65                             | <b>6/30/2024</b><br>\$143,141.83<br>187,846.18<br>258,936.58<br>235,109.59                     | \$ (66,705.76)<br>\$ 25,455.11<br>\$ (539.97)<br>\$ (31,184.06)                                                                                     |
| Liturgy<br>Religious Education<br>Administrative & General<br>Buildings/Facilities/Utilities<br>Archdiocesan Support                         | 209,847.59<br>162,391.07<br>259,476.55<br>266,293.65<br>170,093.62               | 6/30/2024<br>\$143,141.83<br>187,846.18<br>258,936.58<br>235,109.59<br>183,854.06              | <ul> <li>\$ (66,705.76)</li> <li>\$ 25,455.11</li> <li>\$ (539.97)</li> <li>\$ (31,184.06)</li> <li>\$ 13,760.44</li> </ul>                         |
| Liturgy<br>Religious Education<br>Administrative & General<br>Buildings/Facilities/Utilities<br>Archdiocesan Support<br>Capital Improvements | 209,847.59<br>162,391.07<br>259,476.55<br>266,293.65<br>170,093.62<br>126,710.60 | 6/30/2024<br>\$143,141.83<br>187,846.18<br>258,936.58<br>235,109.59<br>183,854.06<br>96,615.33 | <ul> <li>\$ (66,705.76)</li> <li>\$ 25,455.11</li> <li>\$ (539.97)</li> <li>\$ (31,184.06)</li> <li>\$ 13,760.44</li> <li>\$ (30,095.27)</li> </ul> |