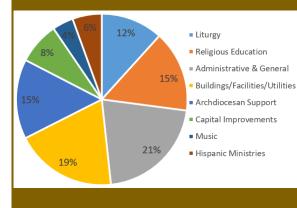

#### 23-24 Fiscal Year Expenses

Offertory Last 3 Fiscal Years

#### Statement of Revenue & Expenses

|                                                                                                                                              | 2022-2023<br>Actual<br>6/30/2023                                                 | 2023-2024<br>Actual<br>6/30/2024                                                               | Variance                                                                                                                                            |
|----------------------------------------------------------------------------------------------------------------------------------------------|----------------------------------------------------------------------------------|------------------------------------------------------------------------------------------------|-----------------------------------------------------------------------------------------------------------------------------------------------------|
| Income                                                                                                                                       |                                                                                  |                                                                                                | :                                                                                                                                                   |
| Offertory/Holy Days                                                                                                                          | \$ 1,071,056.56                                                                  | \$ 1,023,377.33                                                                                | \$ (47,679.23)                                                                                                                                      |
| Donations/Restricted Donations                                                                                                               | 20,415.50                                                                        | 33,528.01                                                                                      | \$ 13,112.51                                                                                                                                        |
| Lease/Rental                                                                                                                                 | 2,084.30                                                                         | 5,109.25                                                                                       | \$ 3,024.95                                                                                                                                         |
| <b>Religious Education</b>                                                                                                                   | 49,008.75                                                                        | 52,408.50                                                                                      | \$ 3,399.75                                                                                                                                         |
| Capital Improvements                                                                                                                         | 44,704.32                                                                        | 87,307.08                                                                                      | \$ 42,602.76                                                                                                                                        |
| Other Income                                                                                                                                 | 55,937.90                                                                        | 32,653.83                                                                                      | \$ (23,284.07)                                                                                                                                      |
| Total Income                                                                                                                                 | \$1,243,207.33                                                                   | \$1,234,384.00                                                                                 | (\$8,823.33)                                                                                                                                        |
|                                                                                                                                              | 2022-2023<br>Actual                                                              | 2023-2024<br>Actual                                                                            | ¥7. •                                                                                                                                               |
|                                                                                                                                              | 6/30/2023                                                                        | 6/30/2024                                                                                      | Variance                                                                                                                                            |
| Expenses                                                                                                                                     | 6/30/2023                                                                        |                                                                                                | Variance <u>-</u>                                                                                                                                   |
| <b>Expenses</b><br>Liturgy                                                                                                                   | <b>6/30/2023</b><br>\$209,847.59                                                 |                                                                                                | \$ (66,705.76)                                                                                                                                      |
| •                                                                                                                                            |                                                                                  | 6/30/2024                                                                                      |                                                                                                                                                     |
| Liturgy                                                                                                                                      | \$209,847.59                                                                     | <b>6/30/2024</b><br>\$143,141.83                                                               | \$ (66,705.76)                                                                                                                                      |
| Liturgy<br>Religious Education                                                                                                               | 209,847.59<br>162,391.07                                                         | <b>6/30/2024</b><br>\$143,141.83<br>187,846.18                                                 | \$ (66,705.76)<br>\$ 25,455.11                                                                                                                      |
| Liturgy<br>Religious Education<br>Administrative & General                                                                                   | 209,847.59<br>162,391.07<br>259,476.55                                           | <b>6/30/2024</b><br>\$143,141.83<br>187,846.18<br>258,936.58                                   | \$ (66,705.76)<br>\$ 25,455.11<br>\$ (539.97)                                                                                                       |
| Liturgy<br>Religious Education<br>Administrative & General<br>Buildings/Facilities/Utilities                                                 | 209,847.59<br>162,391.07<br>259,476.55<br>266,293.65                             | <b>6/30/2024</b><br>\$143,141.83<br>187,846.18<br>258,936.58<br>235,109.59                     | \$ (66,705.76)<br>\$ 25,455.11<br>\$ (539.97)<br>\$ (31,184.06)                                                                                     |
| Liturgy<br>Religious Education<br>Administrative & General<br>Buildings/Facilities/Utilities<br>Archdiocesan Support                         | 209,847.59<br>162,391.07<br>259,476.55<br>266,293.65<br>170,093.62               | 6/30/2024<br>\$143,141.83<br>187,846.18<br>258,936.58<br>235,109.59<br>183,854.06              | <ul> <li>\$ (66,705.76)</li> <li>\$ 25,455.11</li> <li>\$ (539.97)</li> <li>\$ (31,184.06)</li> <li>\$ 13,760.44</li> </ul>                         |
| Liturgy<br>Religious Education<br>Administrative & General<br>Buildings/Facilities/Utilities<br>Archdiocesan Support<br>Capital Improvements | 209,847.59<br>162,391.07<br>259,476.55<br>266,293.65<br>170,093.62<br>126,710.60 | 6/30/2024<br>\$143,141.83<br>187,846.18<br>258,936.58<br>235,109.59<br>183,854.06<br>96,615.33 | <ul> <li>\$ (66,705.76)</li> <li>\$ 25,455.11</li> <li>\$ (539.97)</li> <li>\$ (31,184.06)</li> <li>\$ 13,760.44</li> <li>\$ (30,095.27)</li> </ul> |