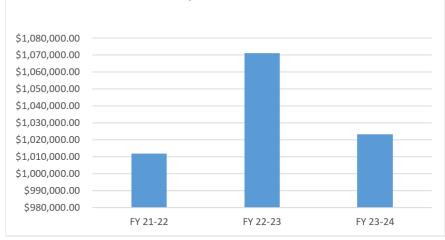

### **Offertory Last 3 Fiscal Years**

#### 23-24 Fiscal Year Expenses

Offertory Last 3 Fiscal Years